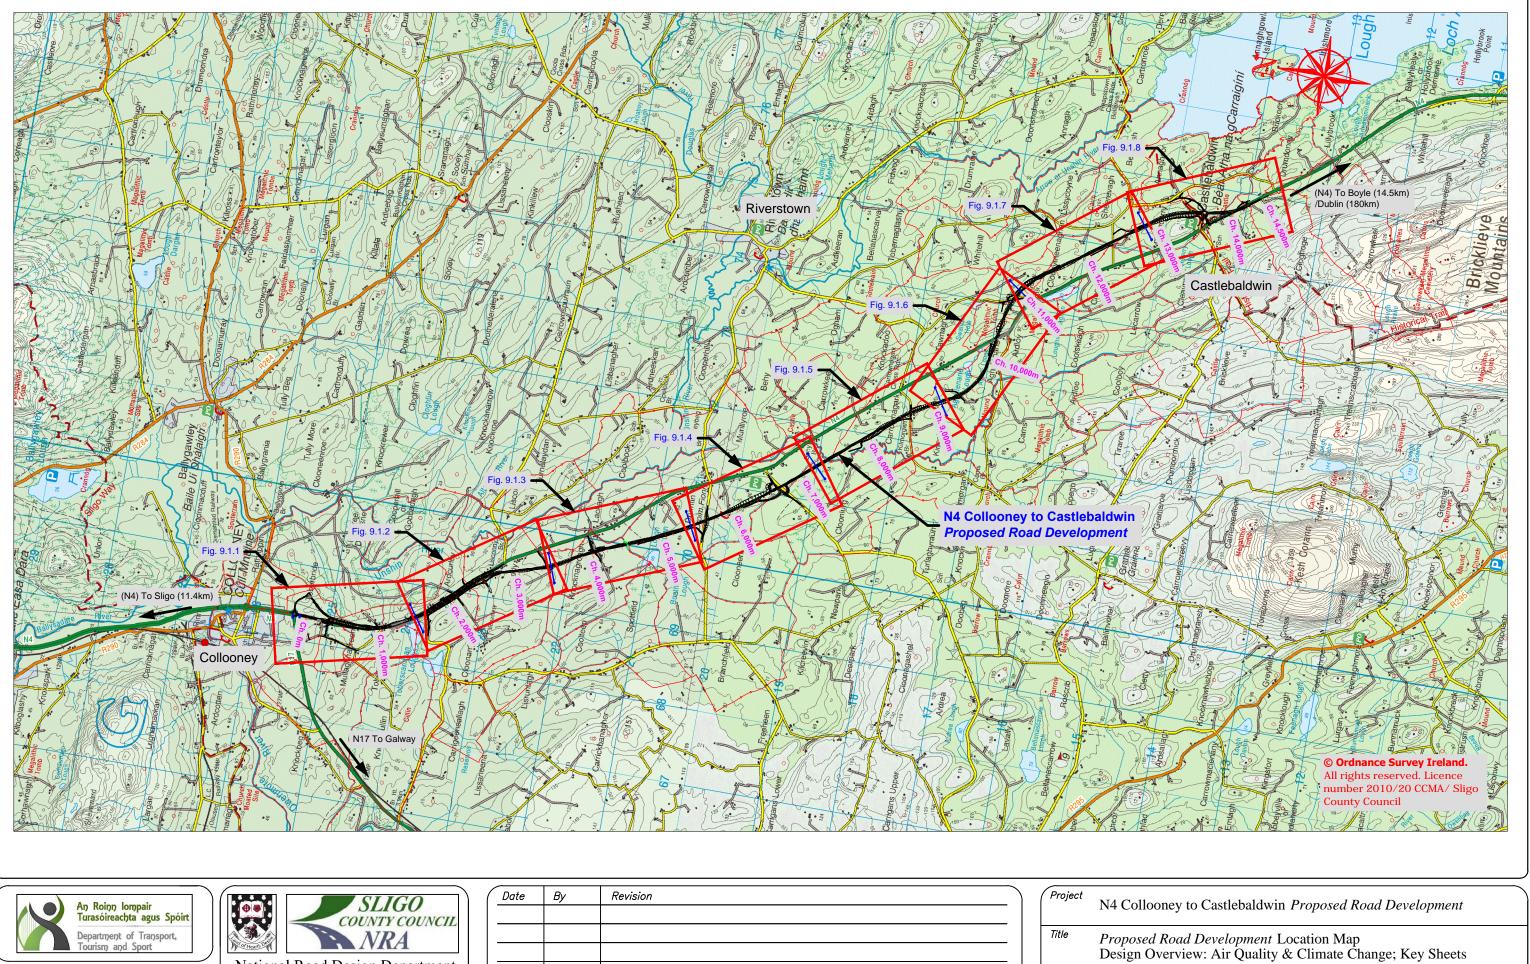

| sed Road Development Location Map<br>n Overview: Air Quality & Climate Change; Key Sheets |                       |         |                      |          |             |  |  |  |  |
|-------------------------------------------------------------------------------------------|-----------------------|---------|----------------------|----------|-------------|--|--|--|--|
|                                                                                           | Date<br>December 2013 |         | Job No.<br>SO/01/150 |          | Figure No.: |  |  |  |  |
| Dra                                                                                       | wn                    | Checked |                      | Approved | Fig.: 9.1   |  |  |  |  |
| BR                                                                                        | 2                     | FM      |                      | AS       |             |  |  |  |  |